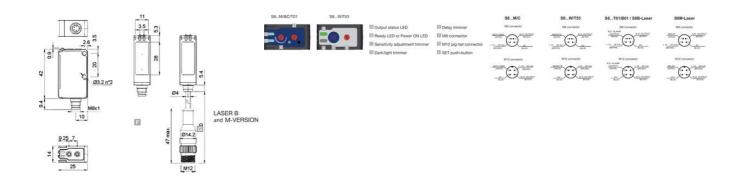

### **TECHNICAL DATA**

| Approvals             | CE, UL              |
|-----------------------|---------------------|
| Dimension (mm)        | 14 x 42 x 25        |
| Distance max          | 25000 mm            |
| Distance min          | 0 mm                |
| Electrical connection | M8 4-pole connector |
| Function              | Dark on / Light on  |
| IP class              | IP67                |

| LED indicator                                                                                                          | Yes                                      |
|------------------------------------------------------------------------------------------------------------------------|------------------------------------------|
| Lens material                                                                                                          | PC, PMMA                                 |
| Light type                                                                                                             | Red LED                                  |
| Material of body                                                                                                       | ABS plastic                              |
| Output current max                                                                                                     | 0,1 A                                    |
| Photocell technology                                                                                                   | Through beam emitter                     |
| Power consumption max                                                                                                  | 0,015 A                                  |
| Reaction time                                                                                                          | 0,5 ms                                   |
| Sensitivity setting                                                                                                    | N                                        |
| Sensitivity setting                                                                                                    | No                                       |
| Storage temperature max                                                                                                | 70 °C                                    |
|                                                                                                                        |                                          |
| Storage temperature max                                                                                                | 70 °C                                    |
| Storage temperature max Storage temperature min                                                                        | 70 °C<br>-20 °C                          |
| Storage temperature max Storage temperature min Supply voltage                                                         | 70 °C<br>-20 °C<br>12-30 V DC            |
| Storage temperature max Storage temperature min Supply voltage Temperature operational max                             | 70 °C<br>-20 °C<br>12-30 V DC<br>55 °C   |
| Storage temperature max Storage temperature min Supply voltage Temperature operational max Temperature operational min | 70 °C  -20 °C  12-30 V DC  55 °C  -10 °C |