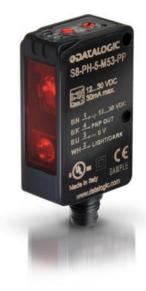

# DATALOGIC - S8 - MINIATURE PHOTOELECTRIC SENSOR

IO-link versions available

S8-PR-5-G00-XG 950801540 Through Beam Emitter M8 Connector

- Compact size (14 x 42 x 25mm)
- M8 Connector or M12 Pig-tail
- Available in IP69K stainless steel
- LED or laser emission
- · Now with IO-link versions

### **TECHNICAL DATA**

| Approvals             | CE, UL              |
|-----------------------|---------------------|
| Dimension (mm)        | 14 x 42 x 25        |
| Distance max          | 25000 mm            |
| Distance min          | 0 mm                |
| Electrical connection | M8 4-pole connector |
| Function              | Dark on / Light on  |
| IP class              | IP67                |

| LED indicator                                                                                                          | Yes                                      |
|------------------------------------------------------------------------------------------------------------------------|------------------------------------------|
| Lens material                                                                                                          | PC, PMMA                                 |
| Light type                                                                                                             | Red LED                                  |
| Material of body                                                                                                       | ABS plastic                              |
| Output current max                                                                                                     | 0,1 A                                    |
| Photocell technology                                                                                                   | Through beam emitter                     |
| Power consumption max                                                                                                  | 0,015 A                                  |
| Reaction time                                                                                                          | 0,5 ms                                   |
| Sensitivity setting                                                                                                    | N                                        |
| Sensitivity setting                                                                                                    | No                                       |
| Storage temperature max                                                                                                | 70 °C                                    |
|                                                                                                                        |                                          |
| Storage temperature max                                                                                                | 70 °C                                    |
| Storage temperature max Storage temperature min                                                                        | 70 °C<br>-20 °C                          |
| Storage temperature max Storage temperature min Supply voltage                                                         | 70 °C<br>-20 °C<br>12-30 V DC            |
| Storage temperature max Storage temperature min Supply voltage Temperature operational max                             | 70 °C<br>-20 °C<br>12-30 V DC<br>55 °C   |
| Storage temperature max Storage temperature min Supply voltage Temperature operational max Temperature operational min | 70 °C  -20 °C  12-30 V DC  55 °C  -10 °C |